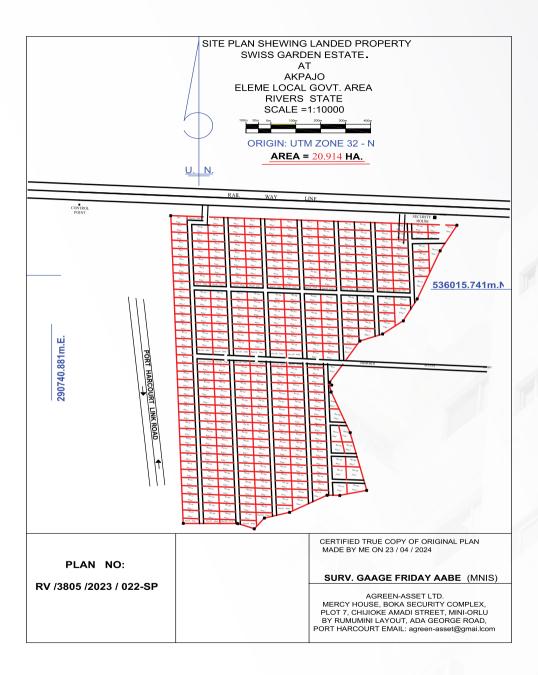

re than just a place to live; it's a sanctuary where luxury meets tranquility. Whether you're seeking a serene and safe neighborhood to raise your family or an investment location with a high return on investment, Swiss Garden Estate offers the perfect balance for all your needs!





### **AMENITIES**



GOOD **DRAINAGE** 



**GOOD ROAD ACCESS** 



GOOD **ELECTRICITY** 



24/7 SECURITY



#### **FACILITIES**



**GREEN AREAS** 



**PLAYGROUND** 



HEALTHCARE FACILITIES



**GATE HOUSE** 



# PAYMENT PLANS

**RESIDENTIAL PLOT** 



**OUTRIGHT PAYMENT** 

| DURATION    | AMOUNT    | INITIAL DEPOSIT |
|-------------|-----------|-----------------|
| 0-3 MONTH   | 3,000,000 | 500,000         |
| 0-6 MONTHS  | 3,100,000 | 500,000         |
| 0-12 MONTHS | 3,500,000 | 500,000         |





### SWISS GARDENS LAYOUT PLAN



#### **FAQS**

- Q: Where is SWISS GARDEN ESTATE located?
- A: SWISS GARDEN ESTATE is situated at Akpajo,10 minutes drive from Indorama Petrochemical.
- Q: What title document does the land carry?
- A: SWISS GARDEN has a Deed of Conveyance and a Registered Survey Plan, and it is 100% free from any encumbrances and litigation.
- Q: What is the nature and topography of SWISS GARDEN ESTATE?
- A: SWISS GARDEN ESTATE is a 100% table dry land.
- Q: What kind of infrastructure will be installed in the estate?
- A: SWISS GARDEN ESTATE comes with the following features: Perimeter fencing, Electricity, Security, Drainage, a Gatehouse, and a Graded Internal Road Network.

- Q: Do I have to pay any additional fees after paying for the land?
- A: There are no extra ch