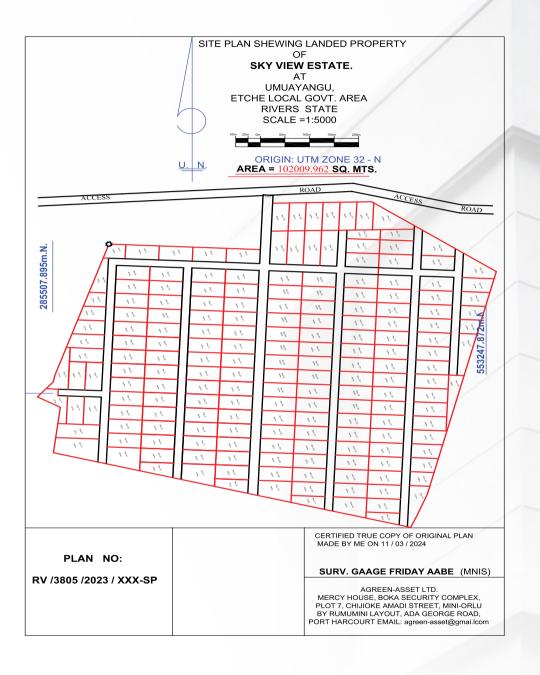

A DEVELOPMENT BY

TRICONNA REAL ESTATE

# SKYVENV







#### **FACILITIES**









**GREEN AREAS** 

PLAYGROUND

HEALTHCARE FACILITIES

**GATE HOUSE** 





**RESIDENTIAL PLOT** 



**OUTRIGHT PAYMENT** 

| DURATION    | AMOUNT    | INITIAL DEPOSIT |
|-------------|-----------|-----------------|
| 0-3 MONTH   | 3,000,000 | 500,000         |
| 0-6 MONTHS  | 3,100,000 | 500,000         |
| 0-12 MONTHS | 3,500,000 | 500,000         |





## SKY VIEW LAYOUT PLAN



#### **FAQS**

- Q: Where is SKY VIEW ESTATE located?
- A: SKY VIEW ESTATE is situated 2 minutes drive away from Chokocho Junction on the major road, 3 minutes drive from Igwuruta market.
- Q: What title document does the land carry?
- A: SKY VIEW has a Deed of Conveyance and a Registered Survey Plan, and it is 100% free from any encumbrances and litigation.
- Q: What is the nature and topography of SKY VIEW ESTATE?
- A: SKY VIEW ESTATE is a 100% table dry land.
- Q: What kind of infrastructure will be installed in the estate?
- A: SKY VIEW ESTATE comes with the following features: Perimeter fencing, Electricity, Security, Drainage, a Gatehouse, and a Graded Internal Road Network

- Q: Do I have to pay any additional fees after paying for the land?
- A: There a