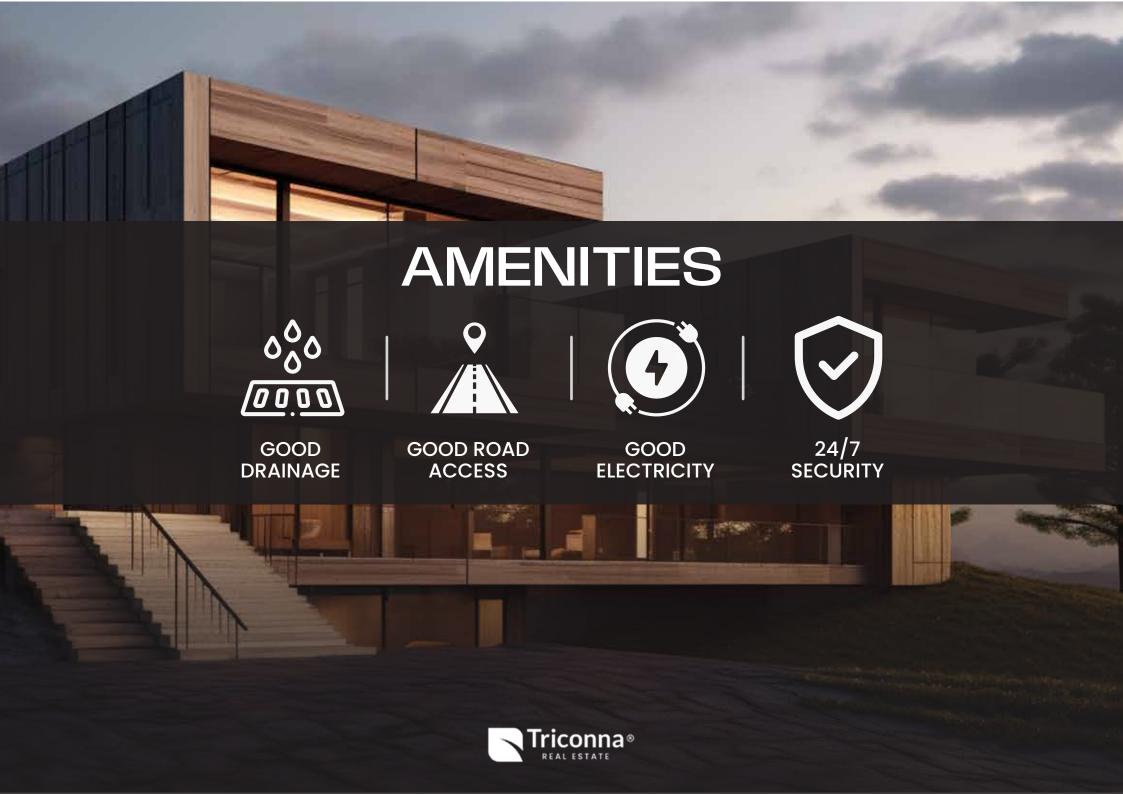

#### **FAQS**

- Q: Where is SKY VIEW ESTATE located?
- A: SKY VIEW ESTATE is situated 2 minutes drive away from Chokocho Junction on the major road, 3 minutes drive from Igwuruta market.
- Q: What title document does the land carry?
- A: SKY VIEW has a Deed of Conveyance and a Registered Survey Plan, and it is 100% free from any encumbrances and litigation.
- Q: What is the nature and topography of SKY VIEW ESTATE?
- A: SKY VIEW ESTATE is a 100% table dry land.
- Q: What kind of infrastructure will be installed in the estate?
- A: SKY VIEW ESTATE comes with the following features: Perimeter fencing, Electricity, Security, Drainage, a Gatehouse, and a Graded Internal Road Network