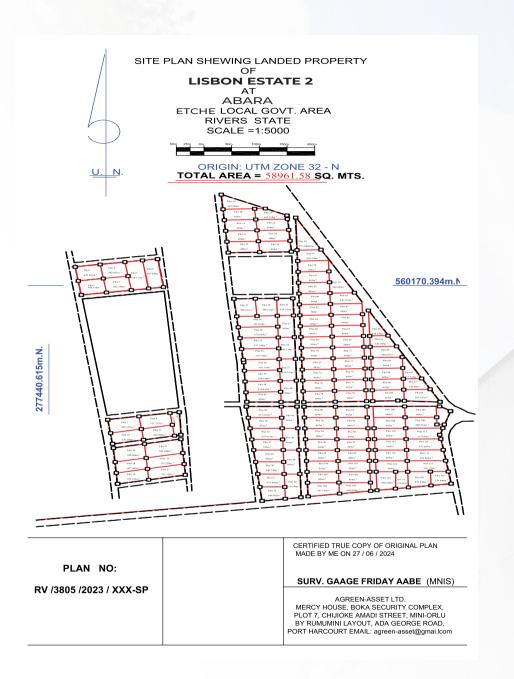

A DEVELOPMENT BY
TRICONNA REAL ESTATE

# ISSOCIATE II







#### **FACILITIES**







**PLAYGROUND** 



HEALTHCARE FACILITIES



**GATE HOUSE** 





**RESIDENTIAL PLOT** 



**OUTRIGHT PAYMENT** 

| DURATION    | AMOUNT    | INITIAL DEPOSIT |
|-------------|-----------|-----------------|
| 0-3 MONTH   | 1,200,000 | 200,000         |
| 0-6 MONTHS  | 1,350,000 | 200,000         |
| 0-12 MONTHS | 1,500,000 | 200,000         |





## LISBON ESTATE LAYOUT PLAN



#### **FAQS**

- Q: Where is LISBON HOUSING ESTATE located?
- A: LISBON HOUSING ESTATE is situated at the back of the Prestigious Youth With a Mission University, in the neighborhood of the Rivers State Faculty of Agriculture University extension, Etche Campus.
- Q: What title document does the land carry?
- A: LISBON HOUSING has a Deed of Conveyance and a Registered Survey Plan, and it is 100% free from any encumbrances and litigation.
- Q: What is the nature and topography of LISBON HOUSING ESTATE?
- A: LISBON HOUSING ESTATE is a 100% table dry land.
- Q: Do I have to pay any additional fees after paying for the land?
- A: There are no extra charges beyond the land

- Q: Do I have to pay for the Survey and Deed of Conveyance?
- A: No. You'll get a free S