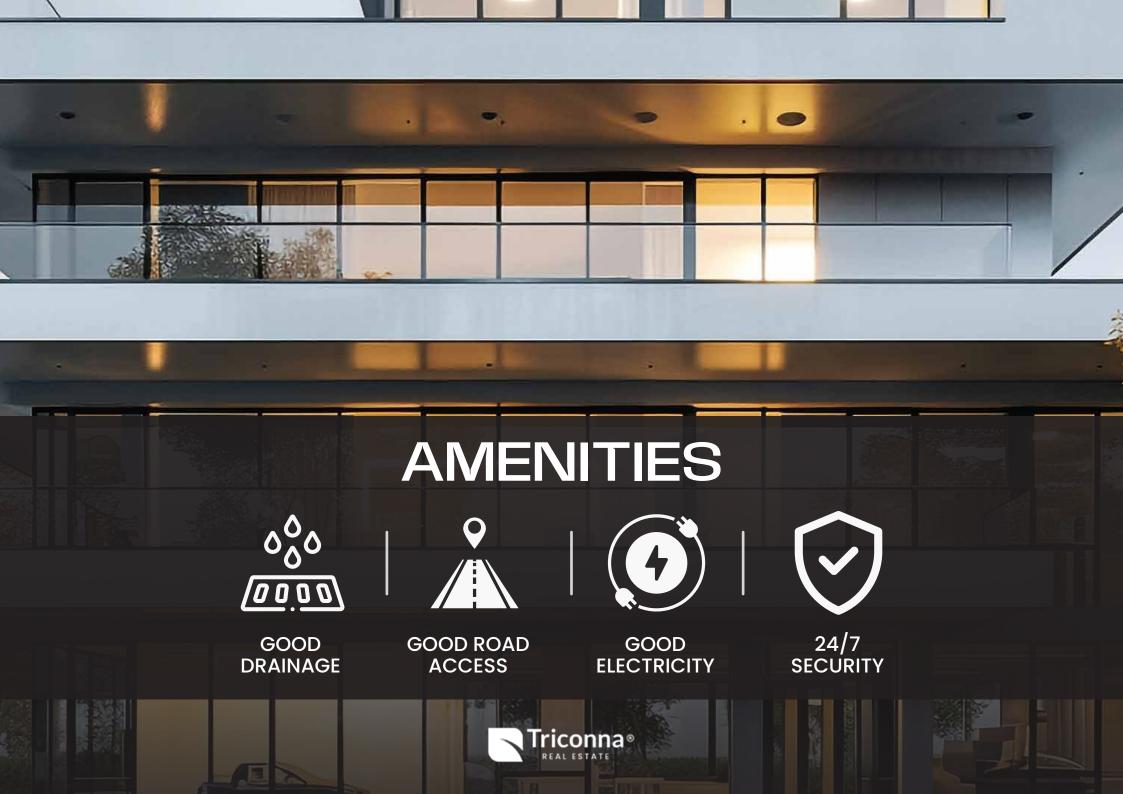

- Q: Do I have to pay for the Survey and Deed of Conveyance?
- A: No. You'll get a free Survey Plan and a Deed of Conveyance after making complete payment on your plot(s)
- Q: What is the cost of a plot of land at LISBON HOUS-ING ESTATE?
- A: A plot of land at LISBON HOUSING ESTATE is currently selling at N 1,200,000 per plot for outright purchase.
- Q: What kind of infrastructure will be installed in the estate?
- A: LISBON HOUSING ESTATE comes with the following features: Perimeter fencing, Electricity, Security, Drainage, a Gatehouse, and a Graded Internal Road Network.
- O: What is the plot size?
- A: 465 sqm per plot. (50 by 100).price.