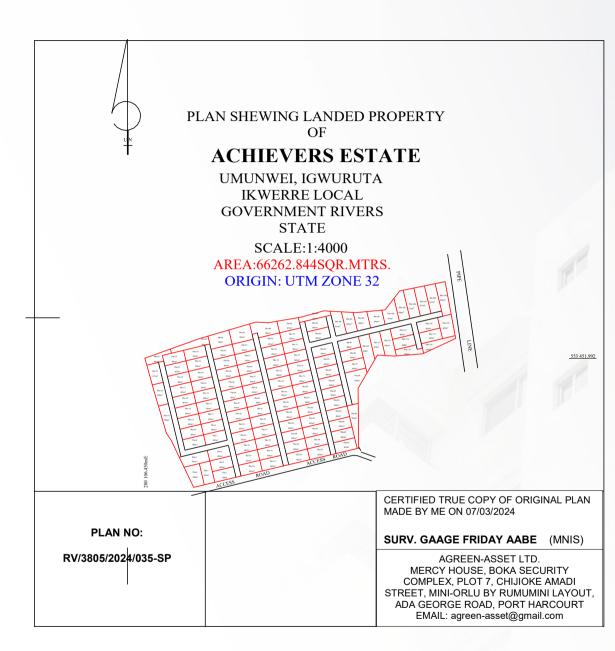

VELOPMENT BY TRICONNA REAL ESTATE

# Achievers Estate



# Achievers Estate

Embrace panoramic views and the soothing sounds of nature in a secure, family-friendly environment. Whether seeking a dream home or a lucrative investment, Achievers Estate promises both luxury living and high returns on investment.





# AMENITIES



GOOD DRAINAGE



GOOD ROAD ACCESS



GOOD ELECTRICITY 24/7 SECURITY



### FACILITIES



**GREEN AREAS** 



PLAYGROUND



HEALTHCARE FACILITIES



**GATE HOUSE** 



### PAYMENT PLANS

water Coloran

| RESIDENTIAL PLOT |     |
|------------------|-----|
| NI2              | 51/ |
|                  |     |

**OUTRIGHT PAYMENT** 

 DURATION
 AMOUNT
 INITIAL DEPOSIT

 0-3 MONTH
 2,500,000
 300,000

 0-6 MONTHS
 2,600,000
 300,000

 0-12 MONTHS
 3,000,000
 300,000





#### ACHIEVERS LAYOUT PLAN



# FAQS

- Q: Where is ACHIEVERS ESTATE located?
- A: ACHIEVERS ESTATE is situated at Umunwei community, 5 minutes drive from Igwuruta market.
- Q: What title document does the land carry?
- A: ACHIEVERS has a Deed of Conveyance and a Registered Survey Plan, and it is 100% free from any encumbrances and litigation.
- Q: What is the nature and topography of ACHIEVERS ESTATE?
- A: ACHIEVERS ESTATE is a 100% table dry land.
- Q: What kind of infrastructure will be installed in the estate?
- A: ACHIEVERS ESTATE comes with the following features: Perimeter fencing, Electricity, Security, Drainage, a Gatehouse, and a Graded Internal Road Network.

- Q: Do I have to pay any additional fees after paying for the land?
- A: There are no extra charges beyond the land pr